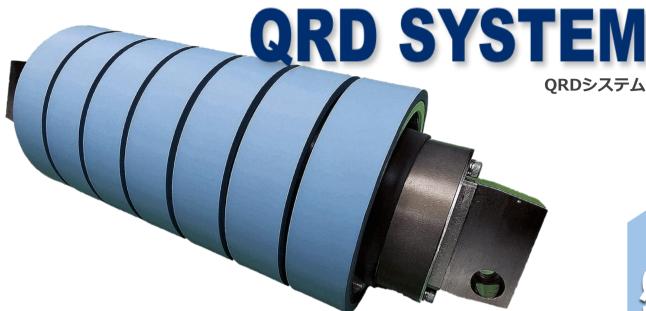

### INDIVIDUALLY DIVIDED INK DUCTOR ROLLER SYSTEM

Automatic ink density control device. Individually divided ink ductor roller is operated by air cylinder and contact time with fountain roller is control by computer.