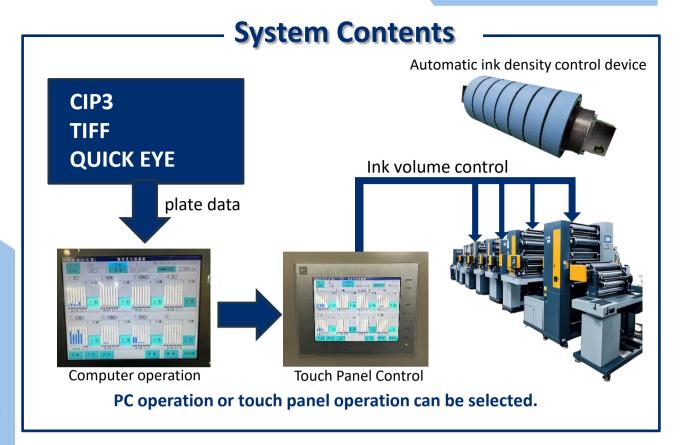

### INDIVIDUALLY DIVIDED INK DUCTOR ROLLER SYSTEM

Automatic ink density control device. Individually divided ink ductor roller is operated by air cylinder and contact time with fountain roller is control by computer.

#### Control of optimum data

For repeat production, the original data can be immediately recalled and put into stable production, and time of colour adjustment is reduced.

#### **Numerical control**

Digital management enables digitization of print data and colour management.