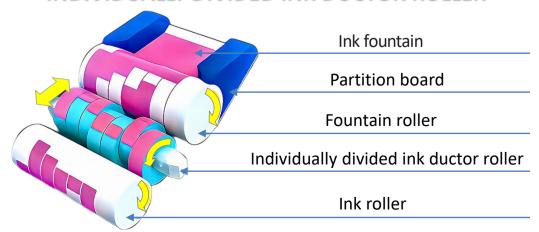

management enables digitization of print data and colour management.

#### Increase of work efficiency

Can be used immediately by anyone. The optimum ink quantity can be adjusted. Highspeed printing can be started simply by performing a simple colour-matching operation.

#### Safe working

Avoiding adjustment of the ink volume at heights, convenient for safe working.

#### **Reduction of defects**

Significant reduction in the number of defective products, and ink and substrate losses are reduced.

#### Reduction of waste paper

Ink is supplied according to the picture pattern, which reduces the amount of paper yarns from the printing run.

#### **Installations:**

CAN printing press, Metal printing machine, Sheet-fed, BF, Seal printing machine

## INDIVIDUALLY DIVIDED INK DUCTOR ROLLER



# **Equipment and Apparatus**



# **QUICK EYE**

Plate area rate reading apparatus for QRD system Unlike a conventional scanning method, it does measurement and picture processing by using a high precision camera.

## Features of QUICK EYE

- Tolerance of measurement is 3% or less.
- Can read dot percentage completely.
- Data can be implement online system.
- Measurement is finished in only 3 seconds.





Distinctive technology and high-quality product !

**TECHNO ROLL CO., LTD.**Head Office 3-4-5, Techno-Stage, Izumi, Osaka, 594-1144 Japan
Factories: TEL 81-725-53-3933 FAX 81-725-53-3922 Kanto Branch: 124-1,Hukuda,Kawagoe,Saitama,330-0821 Japan TEL 81-49-299-5000 FAX 81-48-299-5671

181 - 1-49-299-3000 FAA 01-40-299-3071 3-4-11-104, Hinodemachi, Miyagino-ku, Sendai, Miyagi, 983-0035 J